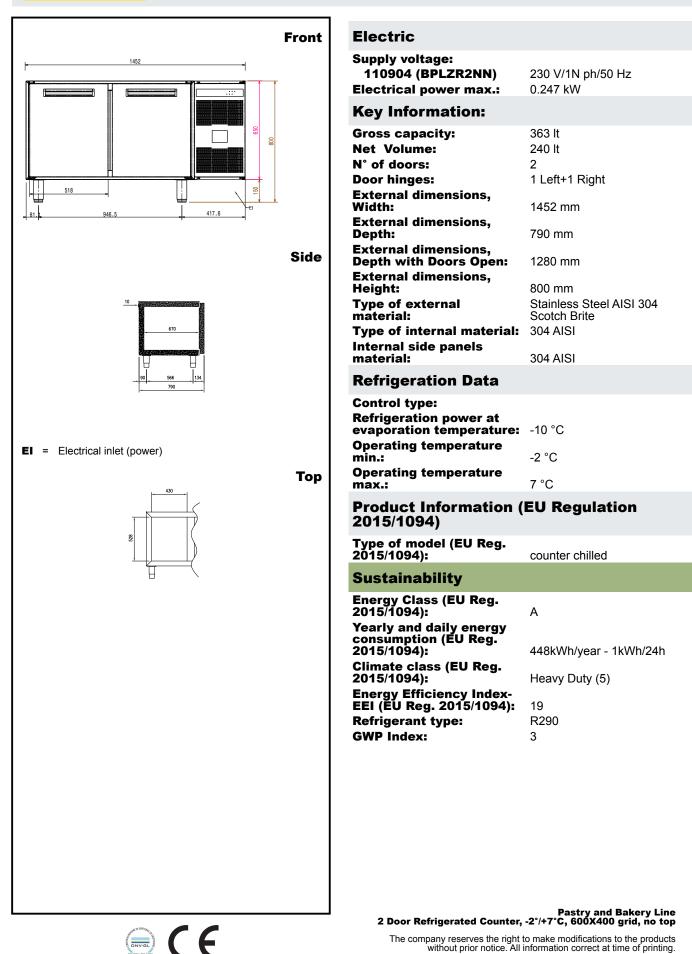

## Pastry and Bakery Line 2 Door Refrigerated Counter, -2°/+7° C, 600X400 grid, no top

The European energy labelling scheme for professional refrigerators and freezers is based on requirements setting Minimum Energy Performance standards for commercial refrigeration cabinets sold within the EU. These requirements are designed to drive energy efficiency and environmentally friendly approach for professionals. The European energy labelling scheme will apply to all manufacturers and importers who sell and market products within the EU and it is mandatory across Europe. Important: all products which consume energy above the minimum level will not be able to be sold within the EU from 1 July 2016.

SI 2020 No. 1528.

Important: all products which consume energy above the minimum level will not be able to be sold within the EU from 1 July 2016.

PROFESSIONAL

Pastry and Bakery Line 2 Door Refrigerated Counter, -2°/+7°C, 600X400 grid, no top