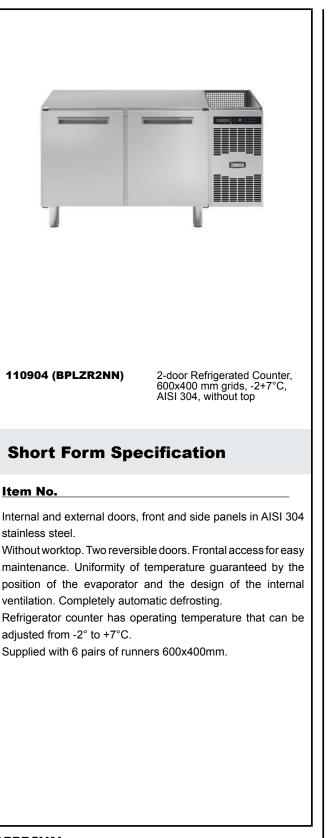

## Pastry and Bakery Line 2 Door Refrigerated Counter, -2°/+7° C, 600X400 grid, no top

| ITEM #  |  |      |
|---------|--|------|
| MODEL # |  | <br> |
| NAME #  |  |      |
| SIS #   |  |      |
| AIA #   |  |      |

#### **Main Features**

- Suitable for use in ambient temperature of up to 40° C (climatic class 5).
- Electronic control panel and digital display.
- Frontal access for easy maintenance.
- Internal runners removable without any tools for faster cleaning operations.
- Adjustable temperature range from -2°C to +7°c.

### Construction

- The position of the evaporator and the design of the internal ventilation facilitate the uniformity of the temperature.
- 2 compartments with 2 doors.
- Stainless steel AISI 304 internal and external panels including back.
- Rounded internal corners for ease of cleaning.
- Self closing doors.
- Adjustable feet from 140mm to 240mm.