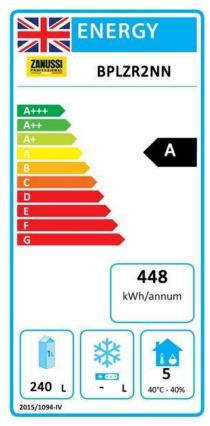

## Pastry and Bakery Line 2 Door Refrigerated Counter, -2°/+7° C, 600X400 grid, no top

The European energy labelling scheme for professional refrigerators and freezers is based on requirements setting Minimum Energy Performance standards for commercial refrigeration cabinets sold within the EU. These requirements are designed to drive energy efficiency and environmentally friendly approach for professionals. The European energy labelling scheme will apply to all manufacturers and importers who sell and market products within the EU and it is mandatory across Europe. Important: all products which consume energy above the minimum level will not be able to be sold within the EU from 1 July 2016.

SI 2020 No. 1528.

Important: all products which consume energy above the minimum level will not be able to be sold within the EU from 1 July 2016.

PROFESSIONAL

Pastry and Bakery Line 2 Door Refrigerated Counter, -2°/+7°C, 600X400 grid, no top